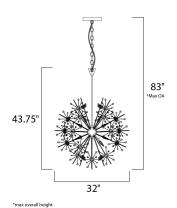

### **MEASUREMENTS**

: 32" L x 32" W x 43.75" H **DIMENSION** 

MAX OAH : 83" OAH HANGING WEIGHT : 46.2 lb