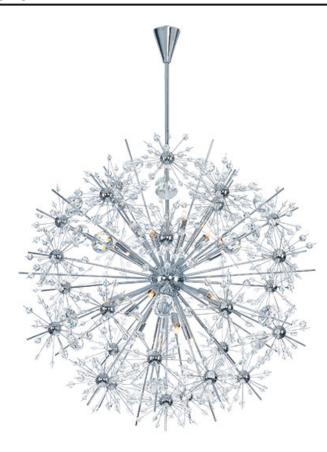

## PRODUCT DESCRIPTION

Spectacular display of Beveled Crystal beads of various sizes which are mounted on sculptures Polished Chrome metal formations which will sure to be the focal point of your room. The high power Xenon bulbs add sparkle to the crystal while producing a natural white light.

## **FINISHES OPTION**

Polished Chrome (PC)

### **GLASS**

Beveled Crystal BC